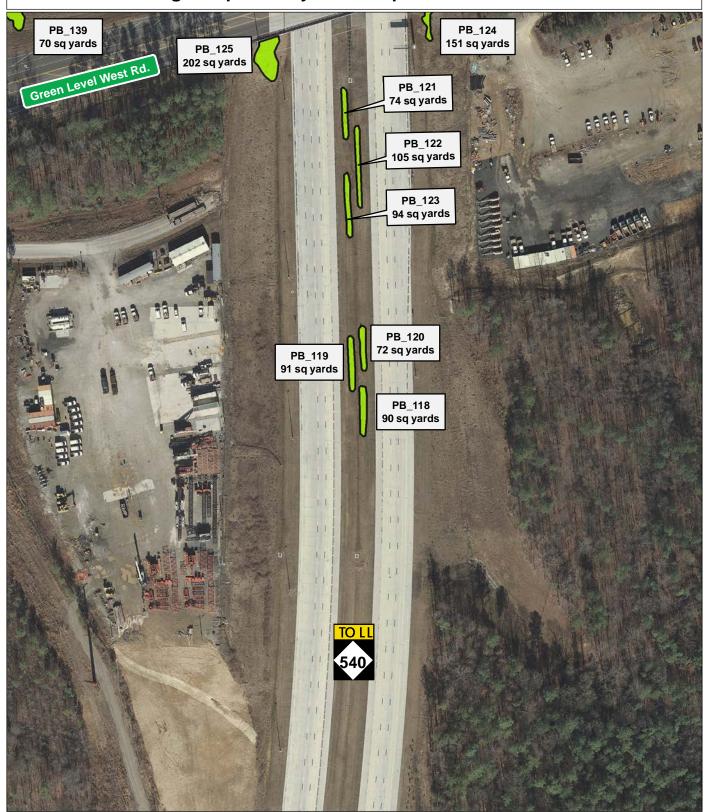

Plant Beds (PB)

**Triangle Expressway Landscaped Areas: Plant Beds** 

Plant Beds (PB)

Plant Beds (PB)

Plant Beds (PB)

Plant Beds (PB)

Plant Beds (PB)

Plant Beds (PB)