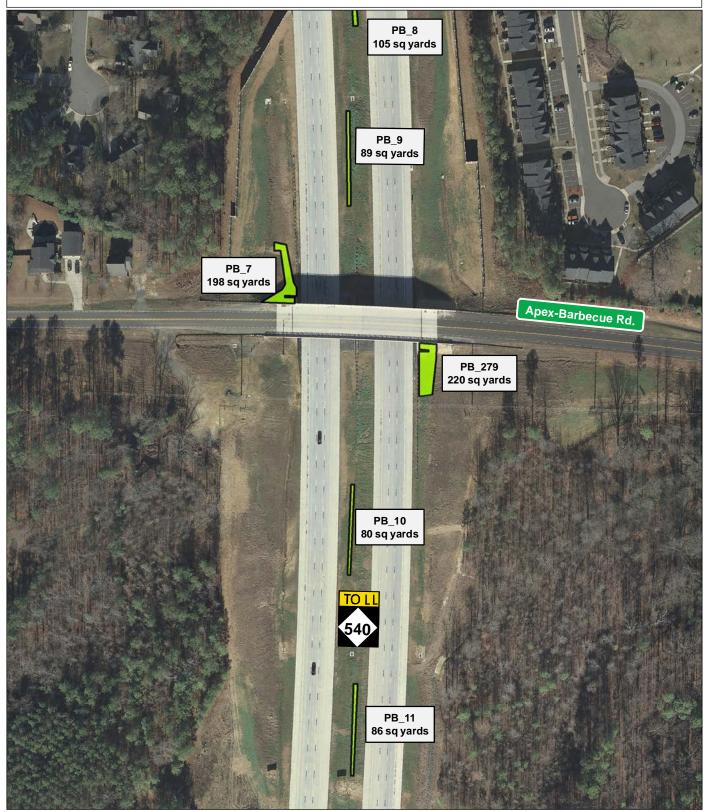

Plant Beds (PB)

**Triangle Expressway Landscaped Areas: Plant Beds** 

Plant Beds (PB)

Plant Beds (PB)

Plant Beds (PB)

Plant Beds (PB)

Plant Beds (PB)

Plant Beds (PB)