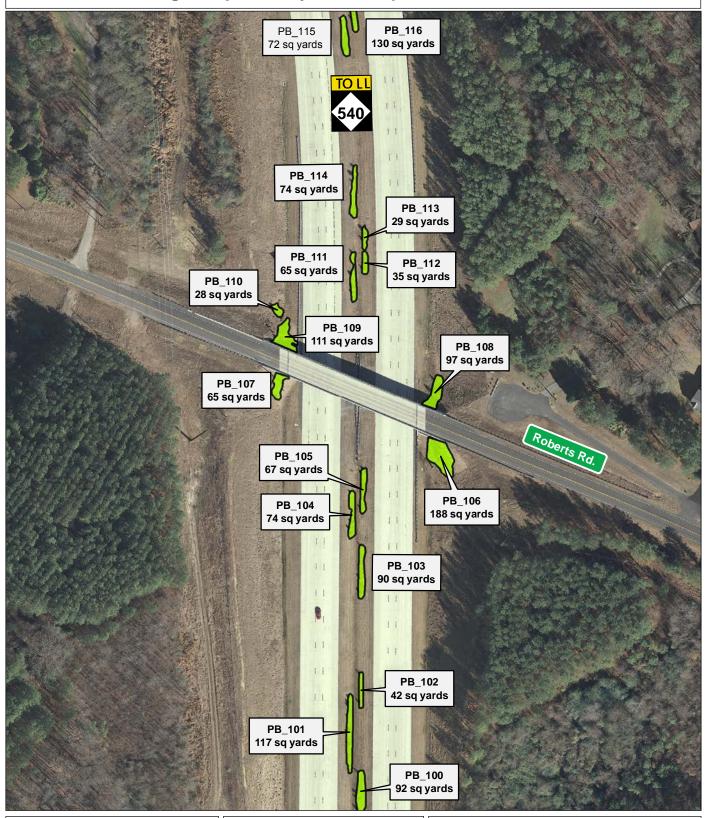

Plant Beds (PB)

Plant Beds (PB)

**Triangle Expressway Landscaped Areas: Plant Beds** 

Plant Beds (PB)

Plant Beds (PB)

Plant Beds (PB)

Plant Beds (PB)

Plant Beds (PB)