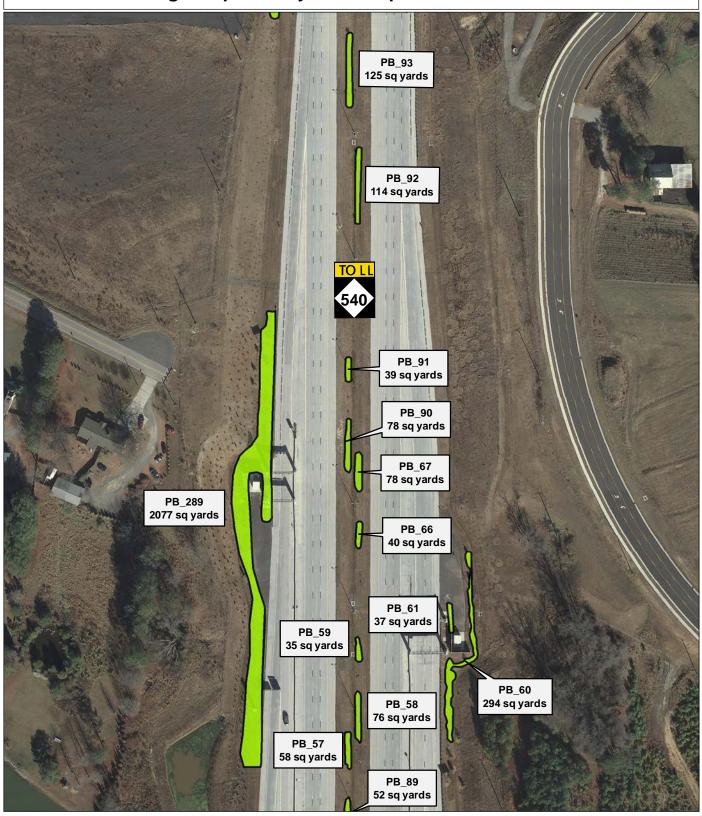

Plant Beds (PB)

**Triangle Expressway Landscaped Areas: Plant Beds** 

Plant Beds (PB)

Plant Beds (PB)

Plant Beds (PB)

Plant Beds (PB)

Plant Beds (PB)

Plant Beds (PB)