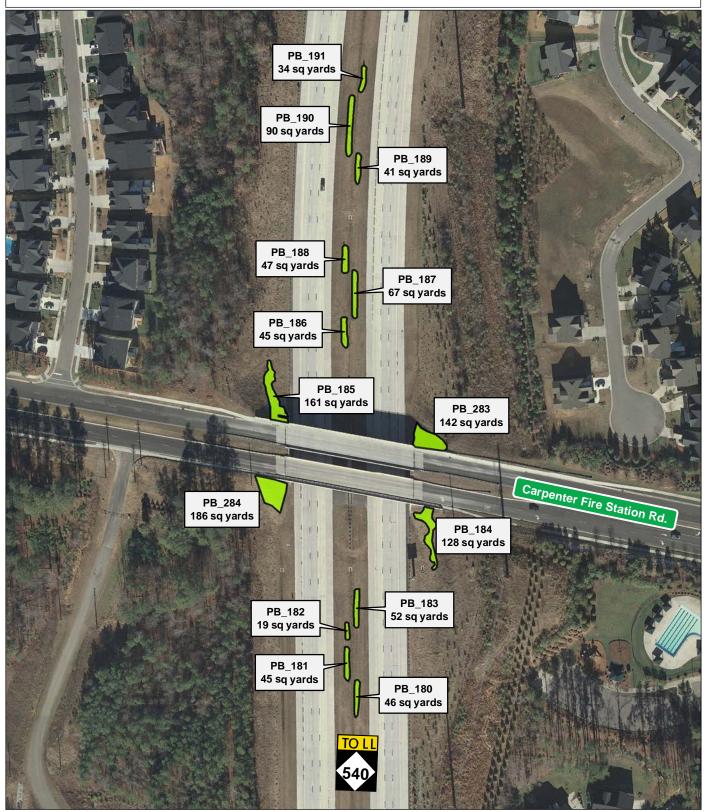

Plant Beds (PB)

Plant Beds (PB)

**Triangle Expressway Landscaped Areas: Plant Beds** 

Plant Beds (PB)

Plant Beds (PB)

Plant Beds (PB)

Plant Beds (PB)

Plant Beds (PB)