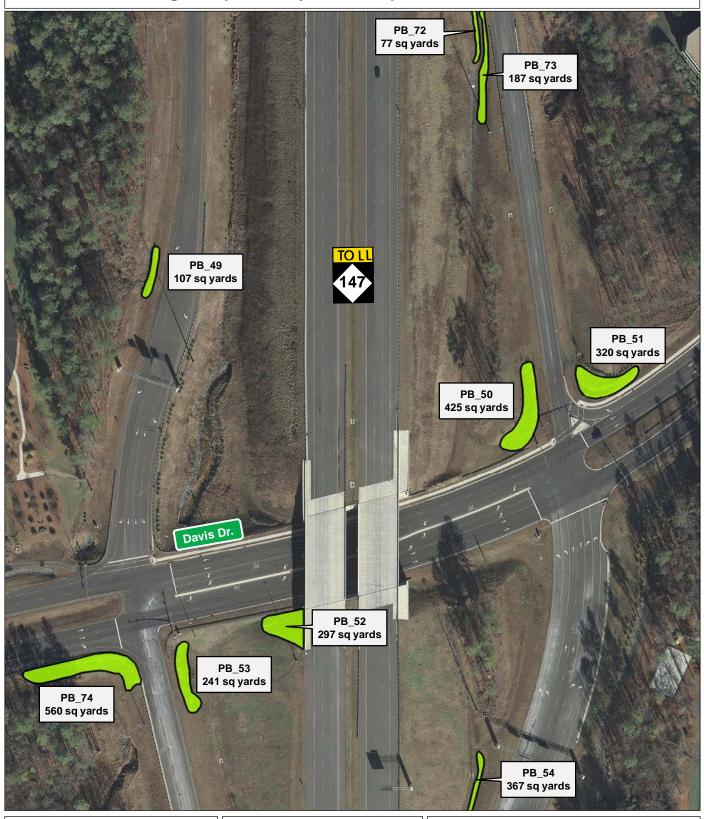

Plant Beds (PB)

**Triangle Expressway Landscaped Areas: Plant Beds** 

Plant Beds (PB)

Plant Beds (PB)

Plant Beds (PB)

Plant Beds (PB)

Plant Beds (PB)

Plant Beds (PB)