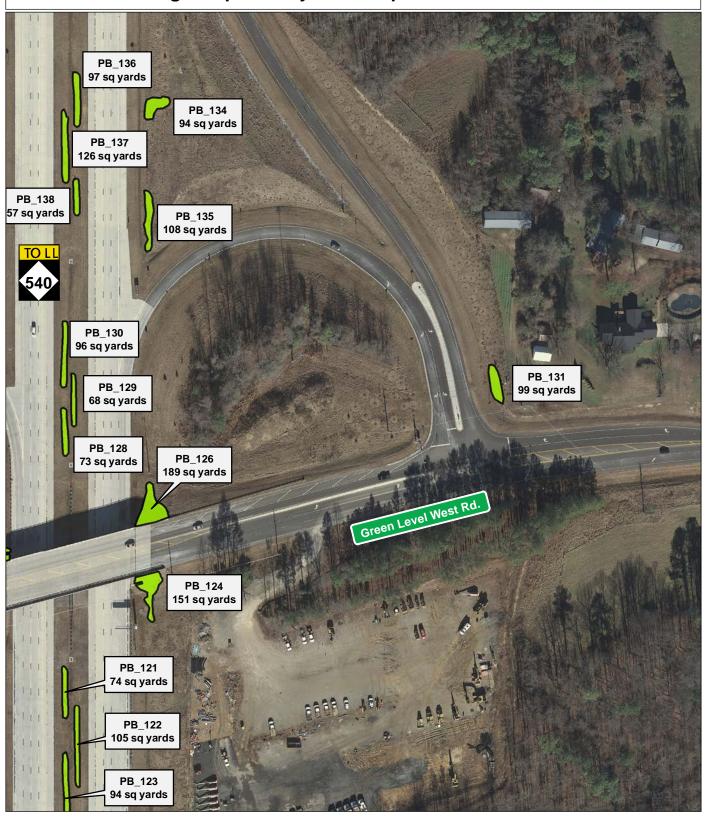

Plant Beds (PB)

**Triangle Expressway Landscaped Areas: Plant Beds** 

Plant Beds (PB)

Plant Beds (PB)

Plant Beds (PB)

Plant Beds (PB)

Plant Beds (PB)

Plant Beds (PB)