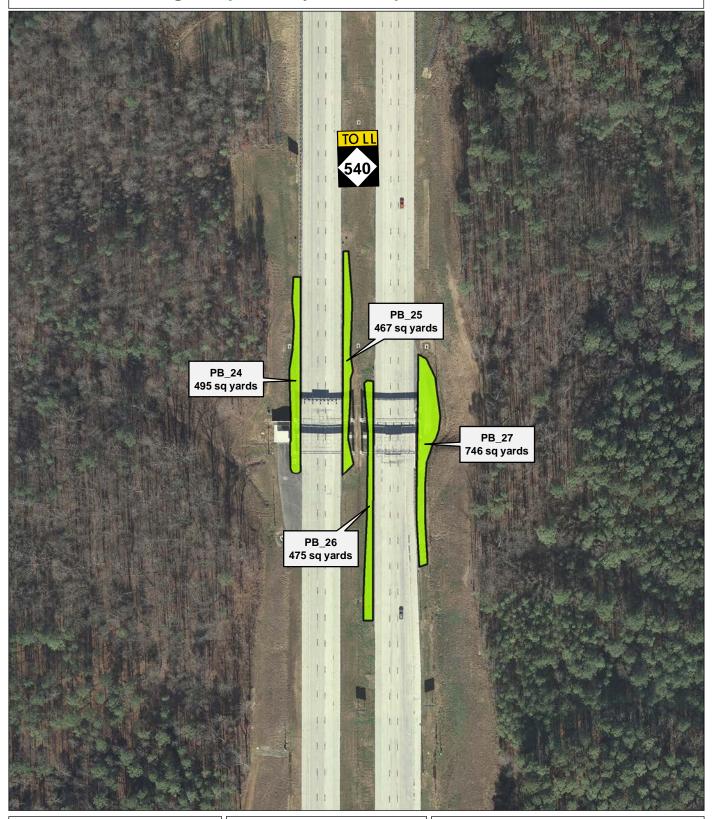

Plant Beds (PB)

Plant Beds (PB)

**Triangle Expressway Landscaped Areas: Plant Beds** 

Plant Beds (PB)

Plant Beds (PB)

Plant Beds (PB)

Plant Beds (PB)

Plant Beds (PB)