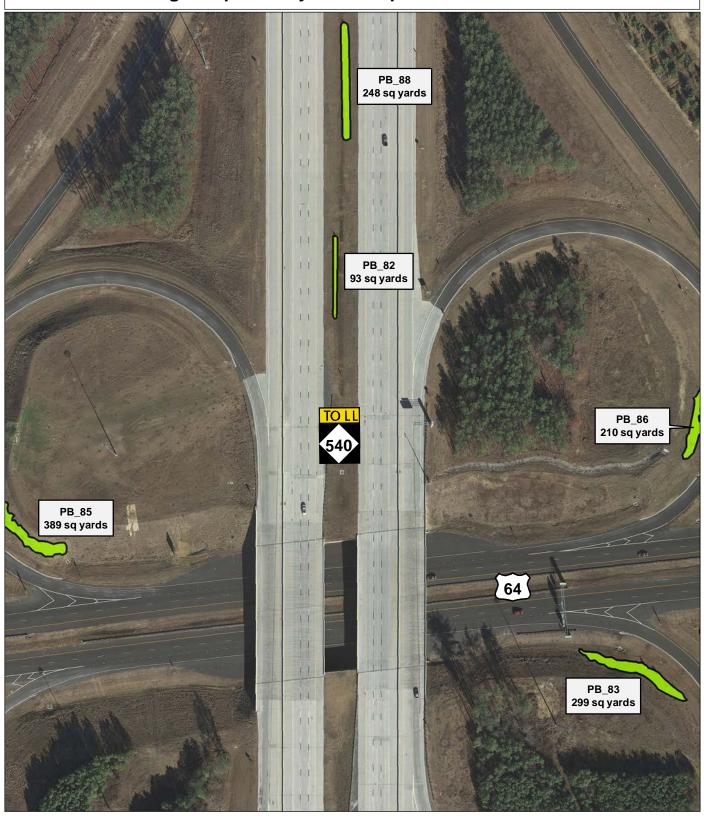

Plant Beds (PB)

Plant Beds (PB)

**Triangle Expressway Landscaped Areas: Plant Beds** 

Plant Beds (PB)

Plant Beds (PB)

Plant Beds (PB)

Plant Beds (PB)