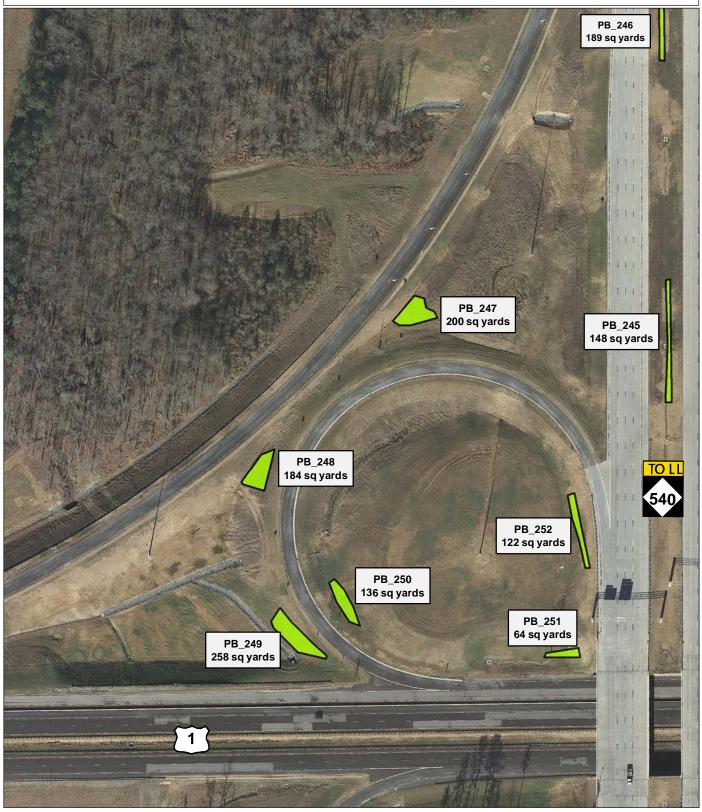

Plant Beds (PB)

**Triangle Expressway Landscaped Areas: Plant Beds** 

Plant Beds (PB)

Plant Beds (PB)

Plant Beds (PB)

Plant Beds (PB)

Plant Beds (PB)

Plant Beds (PB)

Plant Beds (PB)

Plant Beds (PB)

**Triangle Expressway Landscaped Areas: Plant Beds** 

Plant Beds (PB)

Plant Beds (PB)

Plant Beds (PB)

Plant Beds (PB)

Plant Beds (PB)

Plant Beds (PB)

Plant Beds (PB)

Plant Beds (PB)

Plant Beds (PB)

Plant Beds (PB)

Plant Beds (PB)

Plant Beds (PB)

Plant Beds (PB)

Plant Beds (PB)

Plant Beds (PB)

**Triangle Expressway Landscaped Areas: Plant Beds** 

Plant Beds (PB)

Plant Beds (PB)

Plant Beds (PB)

Plant Beds (PB)

# Legend

Plant Beds (PB)

Plant Beds (PB)

Plant Beds (PB)

**Triangle Expressway Landscaped Areas: Plant Beds** 

Plant Beds (PB)

Plant Beds (PB)

Plant Beds (PB)

Plant Beds (PB)

Plant Beds (PB)

Plant Beds (PB)

**Triangle Expressway Landscaped Areas: Plant Beds** 

Plant Beds (PB)

Plant Beds (PB)

Plant Beds (PB)

Plant Beds (PB)

Plant Beds (PB)

Plant Beds (PB)

Plant Beds (PB)

Plant Beds (PB)