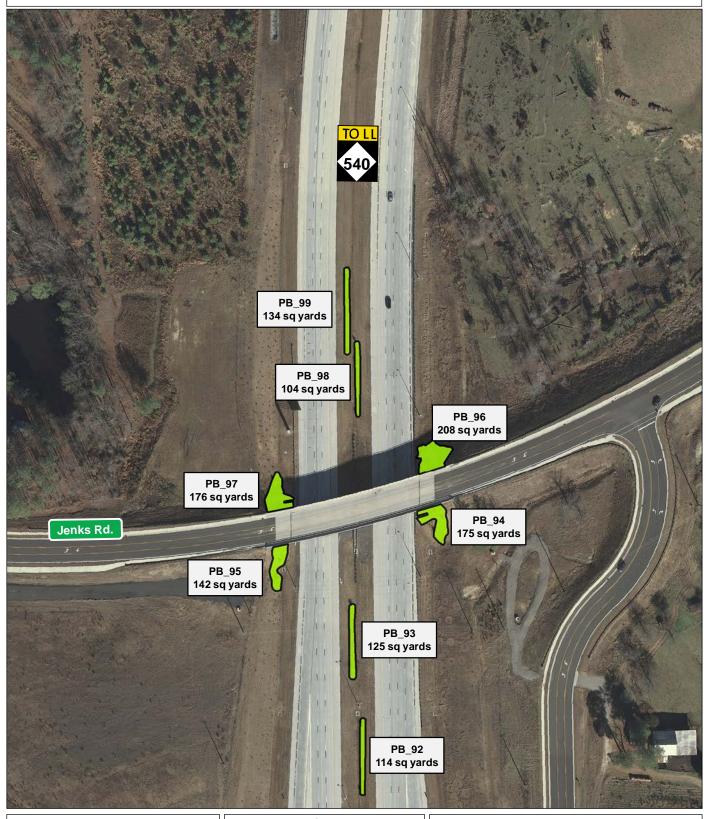

Plant Beds (PB)

Plant Beds (PB)

**Triangle Expressway Landscaped Areas: Plant Beds** 

Plant Beds (PB)

Plant Beds (PB)

Plant Beds (PB)

Plant Beds (PB)

Plant Beds (PB)