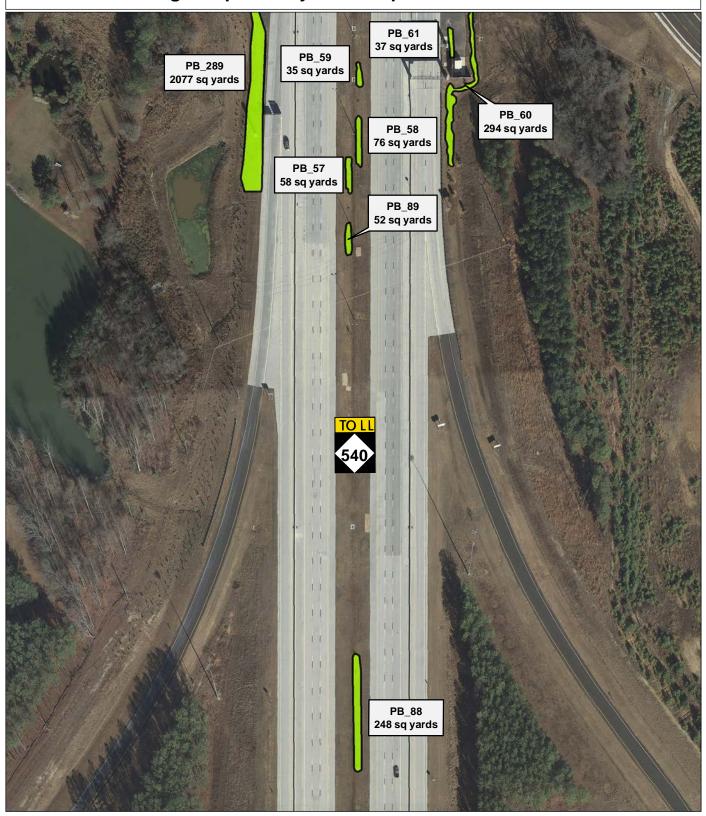

Plant Beds (PB)

Plant Beds (PB)

**Triangle Expressway Landscaped Areas: Plant Beds** 

Plant Beds (PB)

Plant Beds (PB)

Plant Beds (PB)

Plant Beds (PB)

Plant Beds (PB)