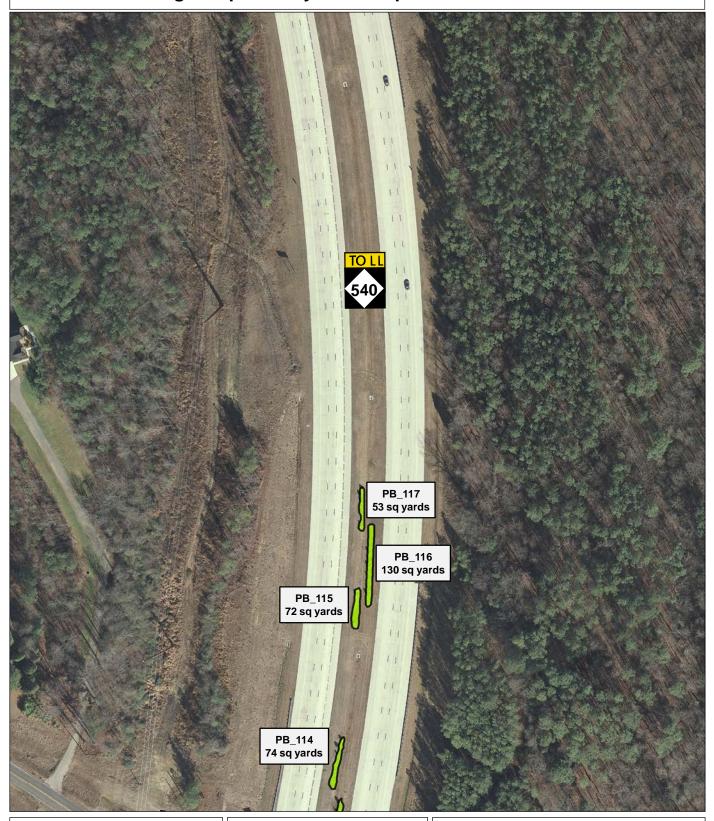

Plant Beds (PB)

**Triangle Expressway Landscaped Areas: Plant Beds** 

Plant Beds (PB)

Plant Beds (PB)

Plant Beds (PB)

Plant Beds (PB)

Plant Beds (PB)

Plant Beds (PB)