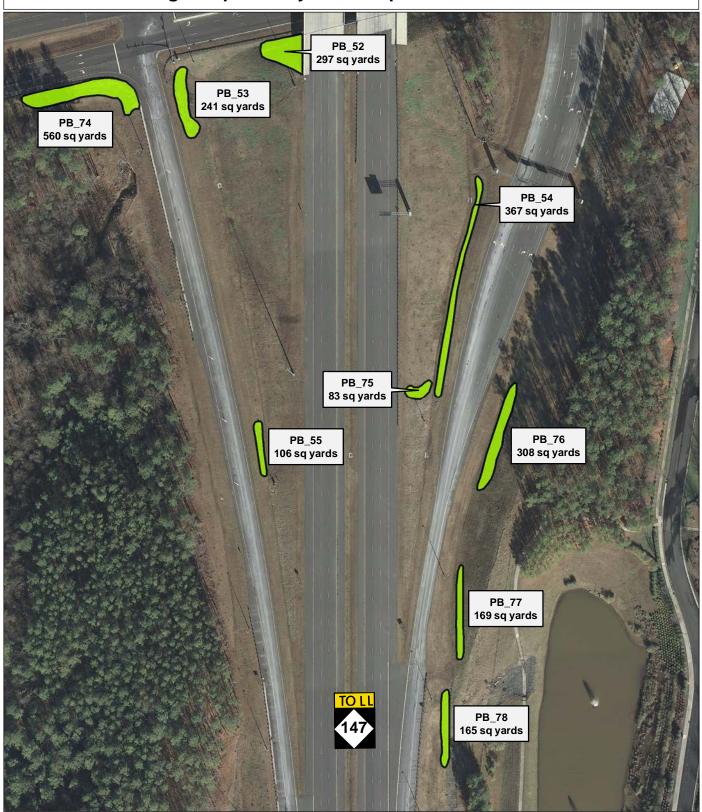

Plant Beds (PB)

Plant Beds (PB)

**Triangle Expressway Landscaped Areas: Plant Beds** 

Plant Beds (PB)

Plant Beds (PB)

Plant Beds (PB)

Plant Beds (PB)

Plant Beds (PB)