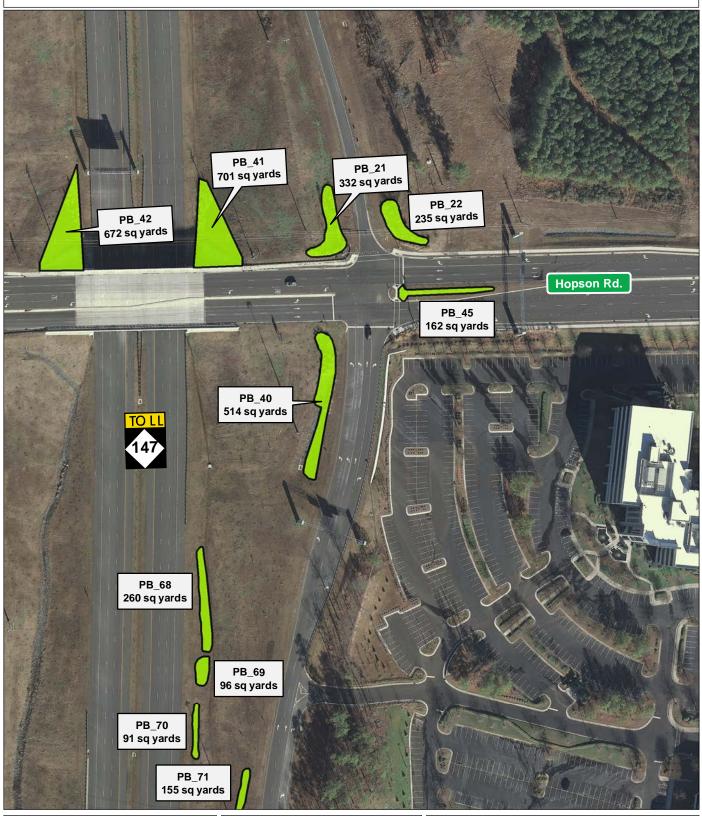

**Triangle Expressway Landscaped Areas: Plant Beds** 







Plant Beds (PB)











Plant Beds (PB)











Plant Beds (PB)











Plant Beds (PB)







# Legend



Plant Beds (PB)











Plant Beds (PB)











Plant Beds (PB)





**Triangle Expressway Landscaped Areas: Plant Beds** 







Plant Beds (PB)











Plant Beds (PB)











Plant Beds (PB)











Plant Beds (PB)











Plant Beds (PB)











Plant Beds (PB)





**Triangle Expressway Landscaped Areas: Plant Beds** 







Plant Beds (PB)











Plant Beds (PB)











Plant Beds (PB)











Plant Beds (PB)











Plant Beds (PB)











Plant Beds (PB)











Plant Beds (PB)











Plant Beds (PB)











Plant Beds (PB)











Plant Beds (PB)











Plant Beds (PB)











Plant Beds (PB)





















Plant Beds (PB)











Plant Beds (PB)











Plant Beds (PB)











Plant Beds (PB)