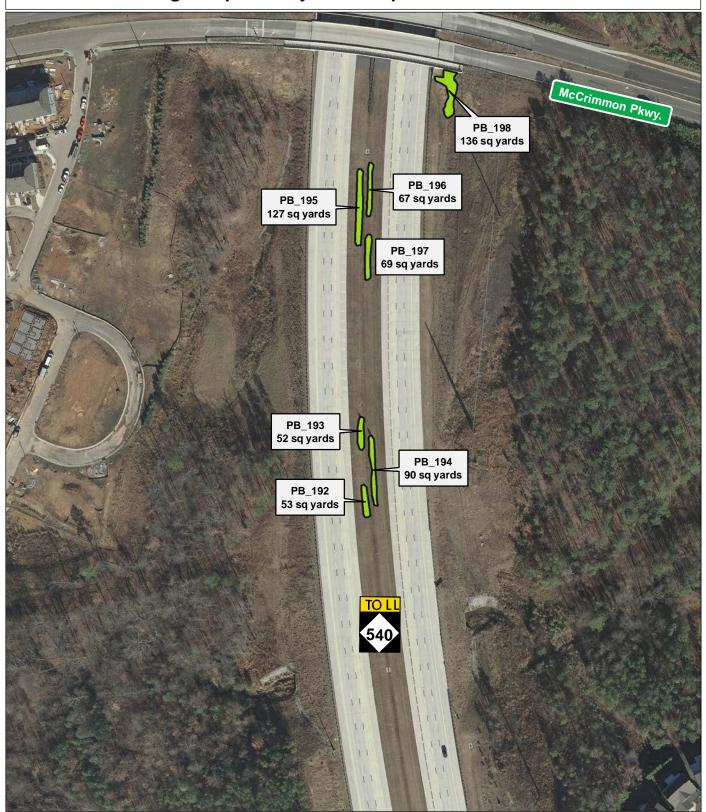

Plant Beds (PB)

**Triangle Expressway Landscaped Areas: Plant Beds** 

Plant Beds (PB)

Plant Beds (PB)

Plant Beds (PB)

Plant Beds (PB)

Plant Beds (PB)

Plant Beds (PB)