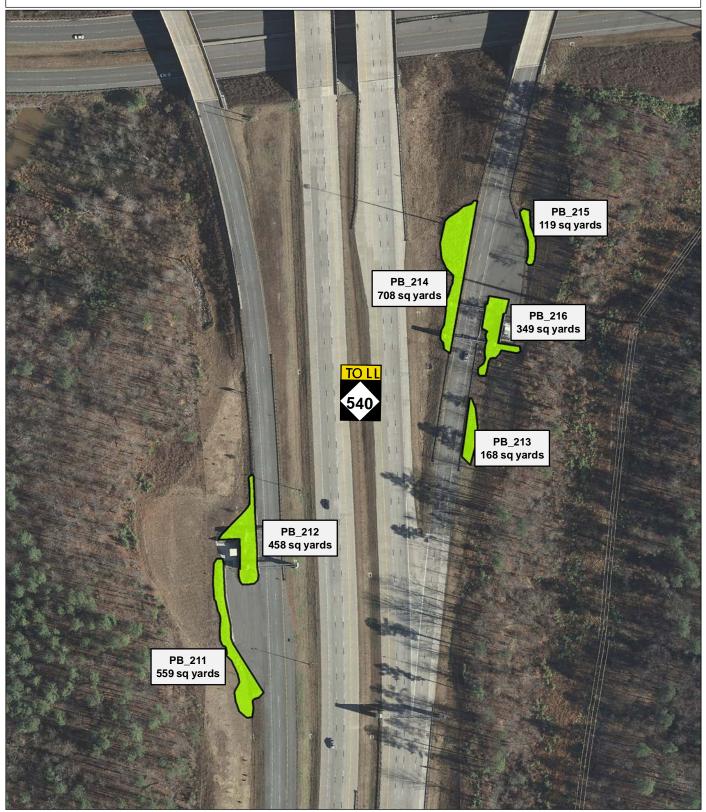

Plant Beds (PB)

**Triangle Expressway Landscaped Areas: Plant Beds** 

Plant Beds (PB)

Plant Beds (PB)

Plant Beds (PB)

Plant Beds (PB)

Plant Beds (PB)

Plant Beds (PB)