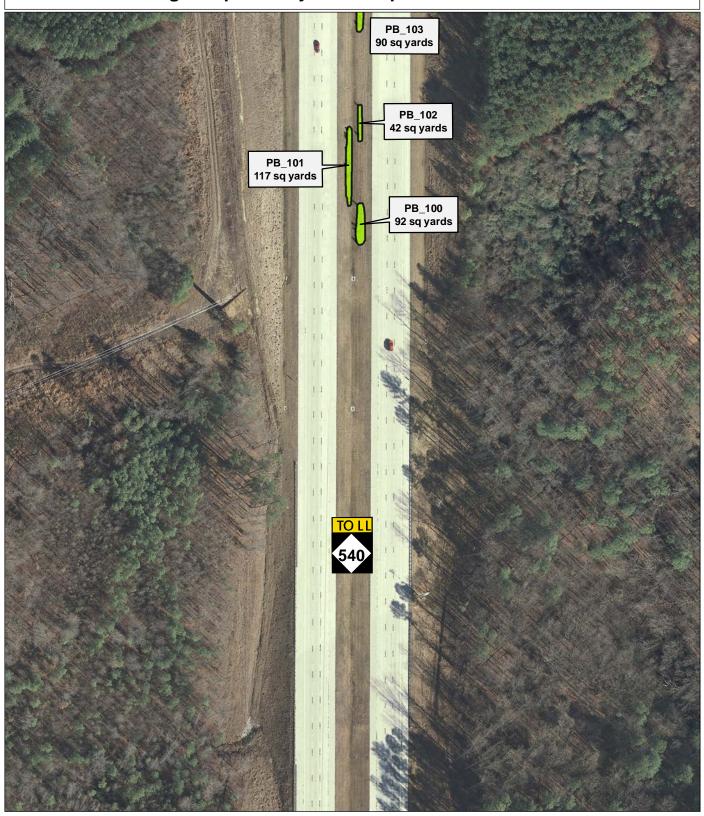

Plant Beds (PB)

**Triangle Expressway Landscaped Areas: Plant Beds** 

Plant Beds (PB)

Plant Beds (PB)

Plant Beds (PB)

Plant Beds (PB)

Plant Beds (PB)

Plant Beds (PB)